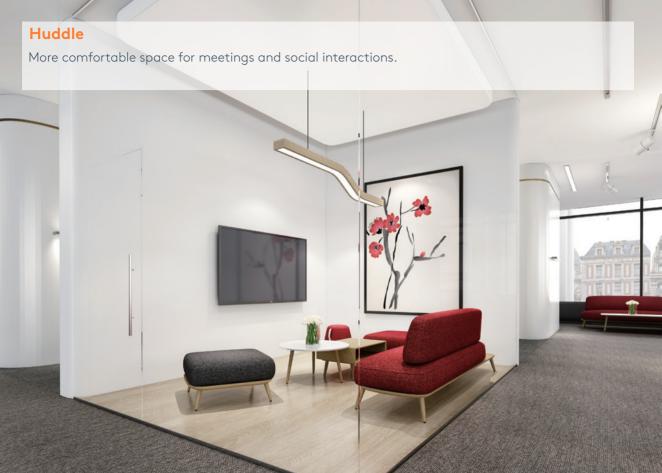

## Conference

Effective meeting space that supports video conferencing and features easy power connections for large group meetings and knowledge sharing.

Private spaces are getting smaller,
collaborative work is imperative and offices
need to be more flexible to accommodate
constant change. More than private space,
Ingage is a productive and connected space
that provides choice for you and your team
with a set of new essential elements
designed for multiple activities.