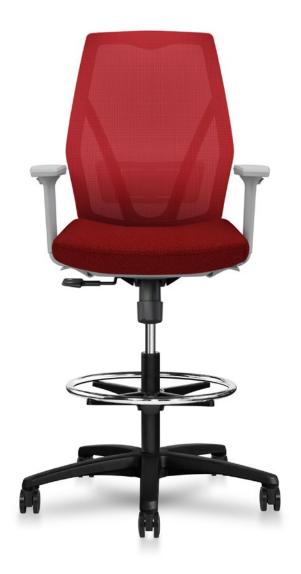

## Task Stool

The Verta task stool is human-oriented, enhancing wellbeing through its V-shape contoured back. The adjustable seat aligns with a variety of vertebral forms, with even distribution across pressure points. Paired with a height-adjustable table and high table, it is ideal for collaborative working functions.

## Features

V-shaped back support Simple Synchro-tilt 2D armrest adjustment Relaxed footrest

## Task Stool with Casters / Glides

45%°′′-55%°′′H x 28%°′′W x 28%°′′D **Overall Dimensions** 23\%"-32\%"H x 16\%"W x 18\%"D Seat Adjustable Arm 17½"-29"H x 33½"-55"W x 28"D