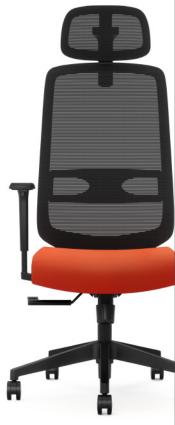

#### Armrest Adjustment

Push the arm trigger to adjust the height, and release to lock the arm to desired position. Push or pull the armrest forward or backward to adjust according to your forearm position.

#### **b** Seat Height

To raise the seat, lift your weight off the seat and pull up on the lever. To lower seat, lift up on the lever while you are seated. Release lever when seat reaches desired height.

#### 座椅高度

要将座椅调节到所需的高度,可将身体离开椅座,向上拉动调节手柄让座椅升高;如需将座椅降低,可坐在椅座上,将手柄上拉便可随意让座椅降低。

Esen's ergonomic design provides a long-lasting, comfortable seating experience throughout the day, enhancing work efficiency and performance in highly active and collaborative work environments.

采用人体工学设计的 Esen 为您带来持久舒适的坐感体验,让您在氛围活跃和协作高效的工作环境中提升工作效率和绩效。

#### Headrest Adjustment

The headrest can be adjusted in height and angle according to your needs, providing comfortable three-dimensional support for your head or neck.

### d Lumbar Support Adjustment

Lumbar adjustment provides support for your back.
Slide the backrest up or down to your desired position.

### e Tension Control

Turn the knob clockwise to increase tension, counterclockwise to reduce tension.