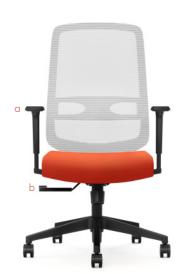

#### Armrest Adjustment

Push the arm trigger to adjust the height, and release to lock the arm to desired position. Push or pull the armrest forward or backward to adjust according to your forearm position.

#### **b** Seat Height

To raise the seat, lift your weight off the seat and pull up on the lever. To lower seat, lift up on the lever while you are seated. Release lever when seat reaches desired height.