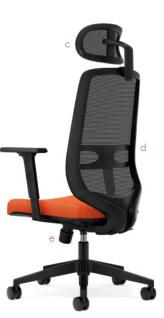

#### Headrest Adjustment

The headrest can be adjusted in height and angle according to your needs, providing comfortable three-dimensional support for your head or neck.

#### 头枕调节

头枕可随您的不同需要进行高度、角度调节,提供您头部 或颈部舒适的立体三维环绕承托。

### d Lumbar Support Adjustment

Lumbar adjustment provides support for your back.
Slide the backrest up or down to your desired position.

### 腰支撑调节

全面提供您脊椎及腰背的承托,腰支撑可随您的不同需要上下调节,以舒减疲累。

### e Tension Control

Turn the knob clockwise to increase tension, counterclockwise to reduce tension.

### 倾仰力度控制旋钮

顺时针或逆时针扭动倾仰力度调节旋钮,便可应您的需要增大或减小椅子的倾仰力度。

Remarks 备注: Esen chair has passed ANSI/BIFMA x 5.1-2017 (R2022) testing standard. Esen 座椅已通过 ANSI/BIFMA x 5.1-2017 (R2022) 测试标准。